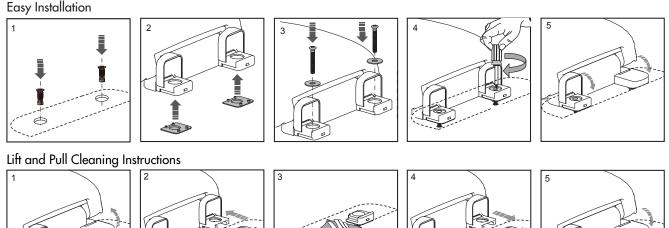

## Patented Comfort Seats™ EZ Close™ damper system

- Easy to Clean Lift hinge covers & pull seat forward to remove
- Strong & durable injection molded of high-impact, chemically resistant polypropylene
- Comfortable, ergonomically designed ring
- Extra thick, contoured ring provides greater support
- Durable, rust-free installation hardware
- Molded-in bumpers for added safety and comfort •
- Rubber hinge pads keep seat secure and stable
- Easy, self-aligning, top mount installation with just a screwdriver