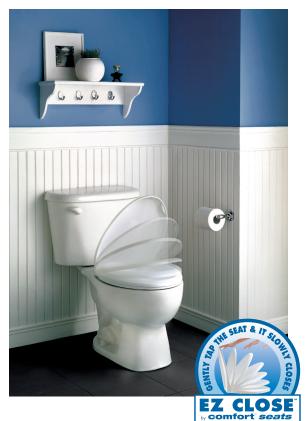

## EZ CLOSE<sup>TM</sup> N'CLEAN

## Comfort Seats<sup>™</sup> makes it easier than ever to clean your toilet seat!

## Patented Comfort Seats™ EZ Close™ damper system

- Easy to Clean Lift hinge covers & pull seat forward to remove
- Strong & durable injection molded of high-impact, chemically resistant polypropylene
- Comfortable, ergonomically designed ring
- Extra thick, contoured ring provides greater support
- Durable, rust-free installation hardware
- Molded-in bumpers for added safety and comfort •
- Rubber hinge pads keep seat secure and stable
- Easy, self-aligning, top mount installation with just a screwdriver