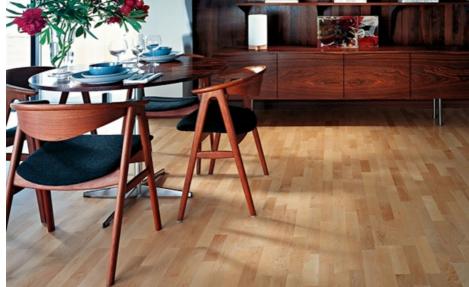

## **Hard Maple Toronto**

Canadian Maple, three strip design, silk matte finish, cleaner graining and color variation than Hard Maple Manitoba. - SPECIAL ORDER

Few knots

| Wood species                 | Surface treatment                  | Joint                                                                               |
|------------------------------|------------------------------------|-------------------------------------------------------------------------------------|
| Hard Maple                   | Silk matte finish                  | Woodloc® 5S                                                                         |
| Design                       | Grading                            | Hardness (Brinell value)                                                            |
| 3-strip                      | City                               | 4.8                                                                                 |
| Dimensions                   | Article number                     | Package                                                                             |
| 95 3/8" x 7 7/8" x 5/8"      | Silk matte finish - 153N15AP50KW 0 | No. of boards: 6 boards<br>Weight per package: 51 lbs<br>Area per unit: 31.32 sq ft |
| Colour Change                | Floor heating                      | Installation                                                                        |
| Cream white to golden cream. | Not suitable for floor heating     | Floating,Glue-Down                                                                  |