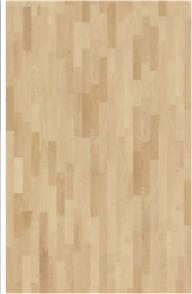

## **Hard Maple Toronto**

Canadian Maple, three strip design, silk matte finish, cleaner graining and color variation than Hard Maple Manitoba. - SPECIAL ORDER

Few knots

| Wood species                 | Surface treatment                  | Joint                                                                               |
|------------------------------|------------------------------------|-------------------------------------------------------------------------------------|
| Hard Maple                   | Silk matte finish                  | Woodloc® 5S                                                                         |
| Design                       | Grading                            | Hardness (Brinell value)                                                            |
| 3-strip                      | City                               | 4.8                                                                                 |
| Dimensions                   | Article number                     | Package                                                                             |
| 95 3/8" x 7 7/8" x 5/8"      | Silk matte finish - 153N15AP50KW 0 | No. of boards: 6 boards<br>Weight per package: 51 lbs<br>Area per unit: 31.32 sq ft |
| Colour Change                | Floor heating                      | Installation                                                                        |
| Cream white to golden cream. | Not suitable for floor heating     | Floating,Glue-Down                                                                  |