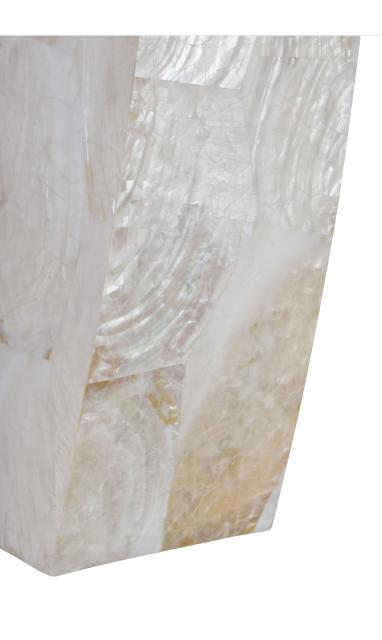

**CLASSIFICATION**: Another niche-defying collection from the 'Luz: tropi-contemporary. Reclaimed Kabebe shell and chocolate-edged tiger shell collide with our big, modern design sensibility. The shells make a beautiful statement, whether lit or unlit.