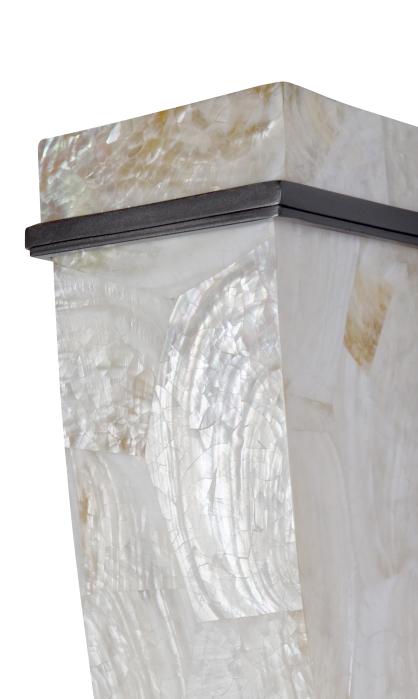

**CLASSIFICATION**: Another niche-defying collection from the 'Luz: tropi-contemporary. Reclaimed Kabebe shell and chocolate-edged tiger shell collide with our big, modern design sensibility. The shells make a beautiful statement, whether lit or unlit.

## SCONCE 2 LIGHT

Product ID 178K02A

Finish Brilliant Mojave

Glass/Shade Description Reclaimed Kabebe Shell

Product Width 6.75 in./17.1 cm
Product Height 20 in./50.8 cm
Product Extension 6.375 in./16.2 cm