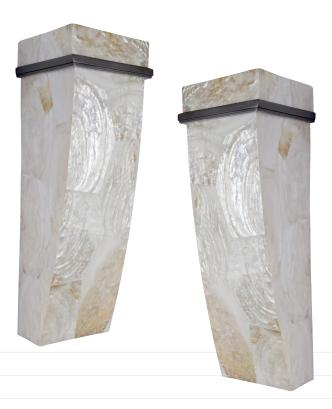

**CLASSIFICATION**: Another niche-defying collection from the 'Luz: tropi-contemporary. Reclaimed Kabebe shell and chocolate-edged tiger shell collide with our big, modern design sensibility. The shells make a beautiful statement, whether lit or unlit.

## SCONCE 2 LIGHT

Product ID 178K02A

Finish Brilliant Mojave

Glass/Shade Description Reclaimed Kabebe Shell

Product Width 6.75 in./17.1 cm
Product Height 20 in./50.8 cm
Product Extension 6.375 in./16.2 cm