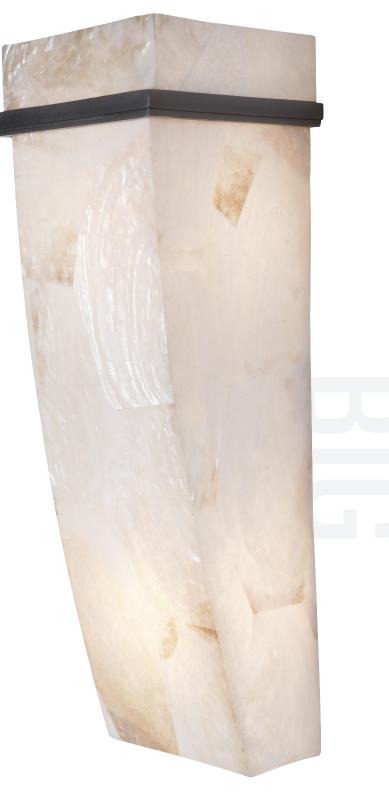

## 178K02A BIG

**SELLING POINTS**: Sustainable shell. Hand-forged steel has 70% or greater recycled content. Low-VOC finish. Tropics-inspired contemporary. Modern, low-profile. Diffusers included but may be removed.

**CLASSIFICATION**: Another niche-defying collection from the 'Luz: tropi-contemporary. Reclaimed Kabebe shell and chocolate-edged tiger shell collide with our big, modern design sensibility. The shells make a beautiful statement, whether lit or unlit.

## SCONCE 2 LIGHT

Product ID 178K02A

Finish Brilliant Mojave

Glass/Shade Description Reclaimed Kabebe Shell

Product Width 6.75 in./17.1 cm
Product Height 20 in./50.8 cm
Product Extension 6.375 in./16.2 cm