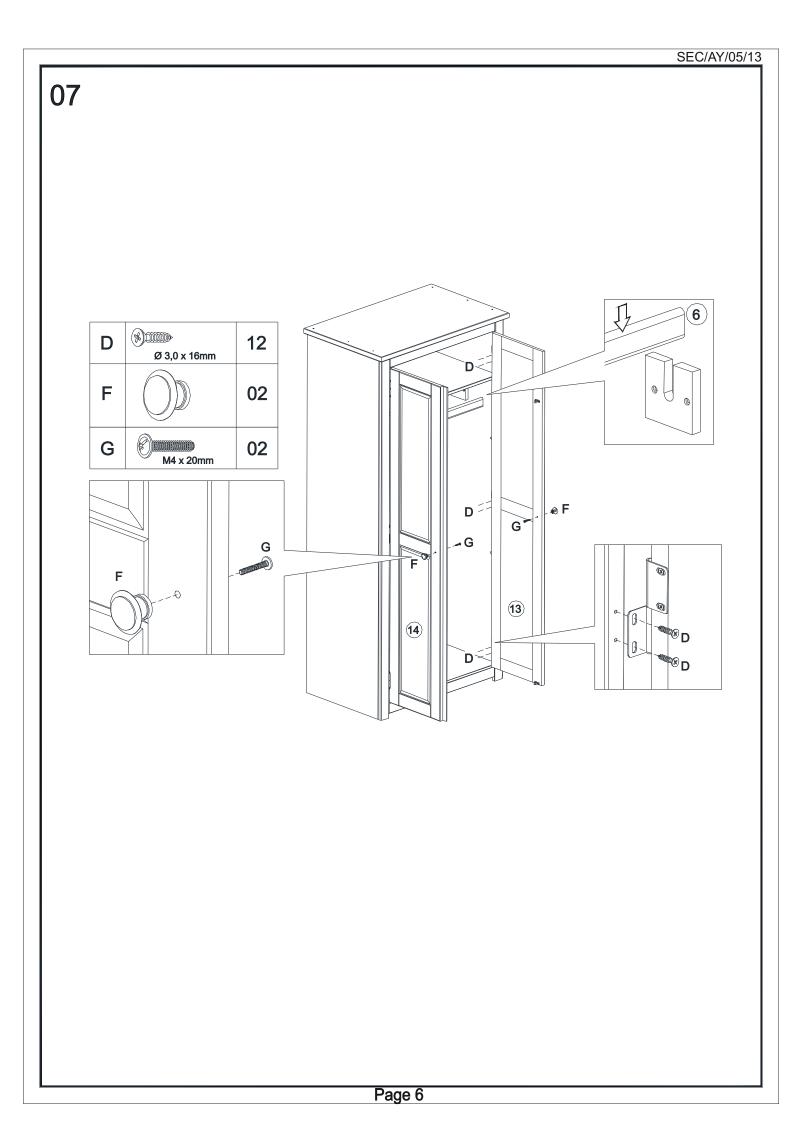

| 9   | Back panel           | 02  |
|-----|----------------------|-----|
| 10  | Back strut ( UPPER ) | O 1 |
| 1 1 | Back strut (BOTTOM)  | 01  |
| 12  | Hanging rail support | 02  |
| 13  | Right door           | O 1 |
| 14  | Left door            | O 1 |
| 15  | Fixed shelf          | 01  |
| 16  | Door strip           | 01  |
| 17  | Support Block        | 01  |

#### **FITTINGS**

| Α | Ø 8 x 30mm   | 36 |
|---|--------------|----|
| В | Ø 4,0 x 40mm | 06 |
| С | Ø 3,5 x 30mm | 31 |
| D | ⊗ 3,0 x 16mm | 45 |
| E |              | 04 |
|   |              |    |

| G | M4 x 22mm     | 02 |
|---|---------------|----|
| Н | Right         | 03 |
| ı | Left          | 03 |
| J | ⊚><br>10x10mm | 46 |
| F |               | 02 |