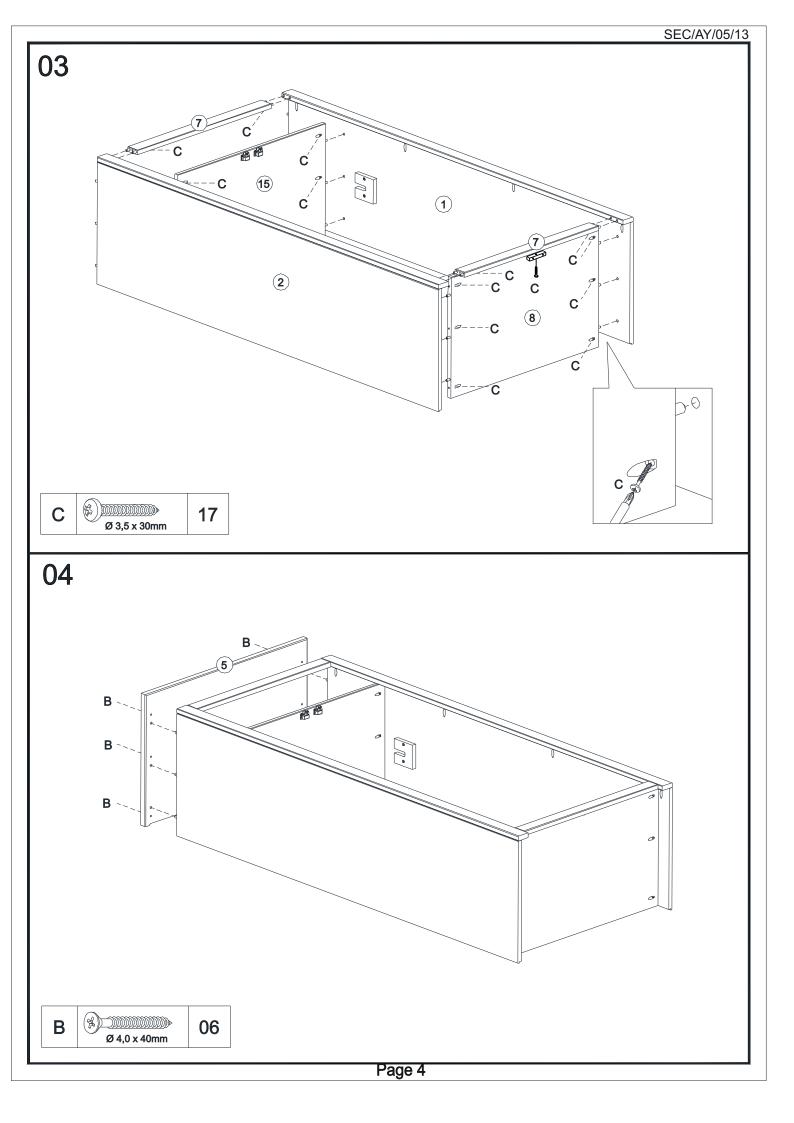

### PARTS LIST

| 1 | Right side panel    | 01 |
|---|---------------------|----|
| 2 | Left side panel     | 01 |
| 3 | Right front upright | 01 |
| 4 | Left front upright  | 01 |
| 5 | Top panel           | 01 |
| 6 | Hanger              | 01 |
| 7 | Front crossbeam     | 02 |
| 8 | Base                | 01 |

| 9   | Back panel           | 02  |
|-----|----------------------|-----|
| 10  | Back strut ( UPPER ) | O 1 |
| 1 1 | Back strut (BOTTOM)  | 01  |
| 12  | Hanging rail support | 02  |
| 13  | Right door           | O 1 |
| 14  | Left door            | O 1 |
| 15  | Fixed shelf          | 01  |
| 16  | Door strip           | 01  |
| 17  | Support Block        | 01  |

#### **FITTINGS**

| Α | Ø 8 x 30mm   | 36 |
|---|--------------|----|
| В | Ø 4,0 x 40mm | 06 |
| С | Ø 3,5 x 30mm | 31 |
| D | ⊗ 3,0 x 16mm | 45 |
| E |              | 04 |
|   |              |    |

| G | M4 x 22mm     | 02 |
|---|---------------|----|
| Н | Right         | 03 |
| ı | Left          | 03 |
| J | ⊚><br>10x10mm | 46 |
| F |               | 02 |