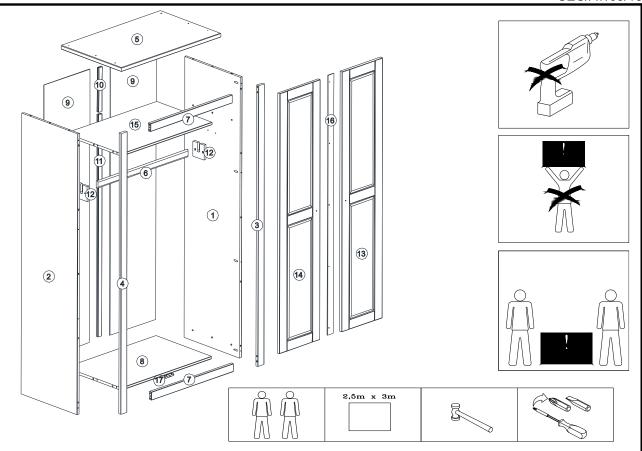

### PARTS LIST

| 1 | Right side panel    | 01 |
|---|---------------------|----|
| 2 | Left side panel     | 01 |
| 3 | Right front upright | 01 |
| 4 | Left front upright  | 01 |
| 5 | Top panel           | 01 |
| 6 | Hanger              | 01 |
| 7 | Front crossbeam     | 02 |
| 8 | Base                | 01 |

| 9   | Back panel           | 02  |
|-----|----------------------|-----|
| 10  | Back strut ( UPPER ) | O 1 |
| 1 1 | Back strut (BOTTOM)  | 01  |
| 12  | Hanging rail support | 02  |
| 13  | Right door           | O 1 |
| 14  | Left door            | O 1 |
| 15  | Fixed shelf          | 01  |
| 16  | Door strip           | 01  |
| 17  | Support Block        | 01  |

#### **FITTINGS**

| Α | Ø 8 x 30mm   | 36 |
|---|--------------|----|
| В | Ø 4,0 x 40mm | 06 |
| С | Ø 3,5 x 30mm | 31 |
| D | ⊗ 3,0 x 16mm | 45 |
| E |              | 04 |
|   |              |    |

| G | M4 x 22mm     | 02 |
|---|---------------|----|
| Н | Right         | 03 |
| ı | Left          | 03 |
| J | ⊚><br>10x10mm | 46 |
| F |               | 02 |