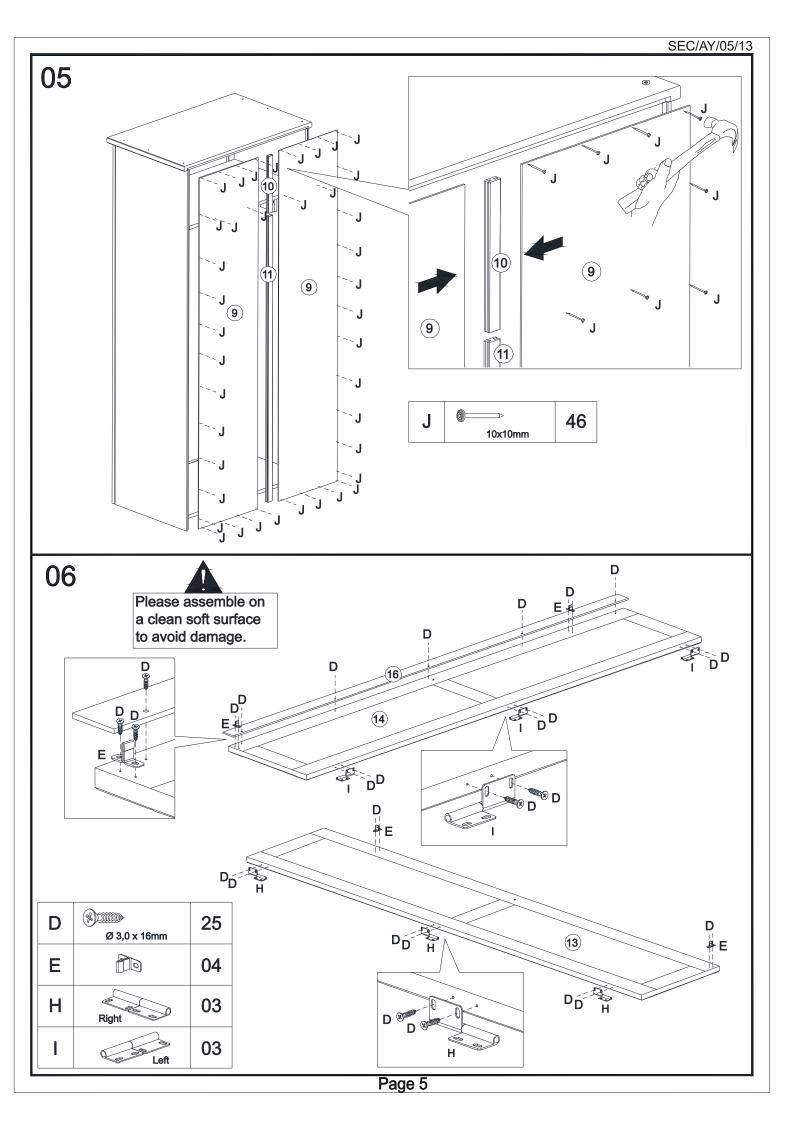

| 9   | Back panel           | 02  |
|-----|----------------------|-----|
| 10  | Back strut ( UPPER ) | O 1 |
| 1 1 | Back strut (BOTTOM)  | 01  |
| 12  | Hanging rail support | 02  |
| 13  | Right door           | O 1 |
| 14  | Left door            | O 1 |
| 15  | Fixed shelf          | 01  |
| 16  | Door strip           | 01  |
| 17  | Support Block        | 01  |

#### **FITTINGS**

| Α | Ø 8 x 30mm   | 36 |
|---|--------------|----|
| В | Ø 4,0 x 40mm | 06 |
| С | Ø 3,5 x 30mm | 31 |
| D | ⊗ 3,0 x 16mm | 45 |
| E |              | 04 |
|   |              |    |

| G | M4 x 22mm     | 02 |
|---|---------------|----|
| Н | Right         | 03 |
| ı | Left          | 03 |
| J | ⊚><br>10x10mm | 46 |
| F |               | 02 |