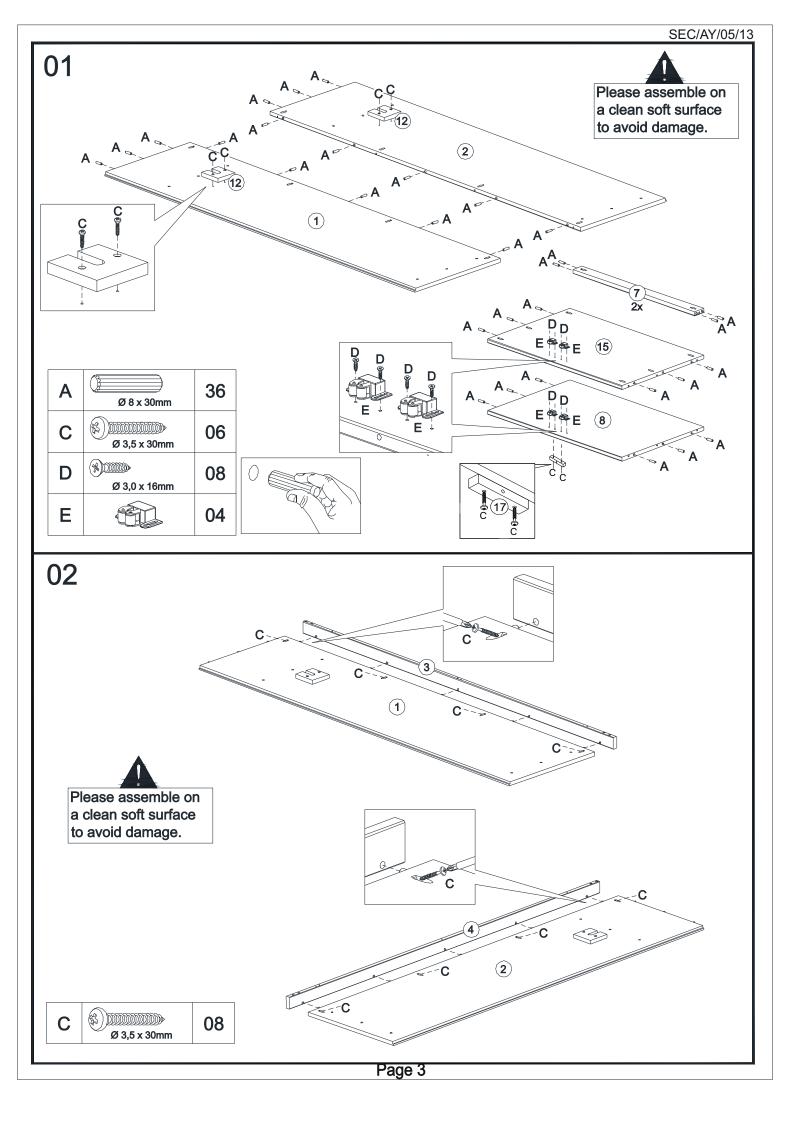

### PARTS LIST

| 1 | Right side panel    | 01 |
|---|---------------------|----|
| 2 | Left side panel     | 01 |
| 3 | Right front upright | 01 |
| 4 | Left front upright  | 01 |
| 5 | Top panel           | 01 |
| 6 | Hanger              | 01 |
| 7 | Front crossbeam     | 02 |
| 8 | Base                | 01 |

| 9   | Back panel           | 02  |
|-----|----------------------|-----|
| 10  | Back strut ( UPPER ) | O 1 |
| 1 1 | Back strut (BOTTOM)  | 01  |
| 12  | Hanging rail support | 02  |
| 13  | Right door           | O 1 |
| 14  | Left door            | O 1 |
| 15  | Fixed shelf          | 01  |
| 16  | Door strip           | 01  |
| 17  | Support Block        | 01  |

#### **FITTINGS**

| Α | Ø 8 x 30mm   | 36 |
|---|--------------|----|
| В | Ø 4,0 x 40mm | 06 |
| С | Ø 3,5 x 30mm | 31 |
| D | ⊗ 3,0 x 16mm | 45 |
| E |              | 04 |
|   |              |    |

| G | M4 x 22mm     | 02 |
|---|---------------|----|
| Н | Right         | 03 |
| ı | Left          | 03 |
| J | ⊚><br>10x10mm | 46 |
| F |               | 02 |