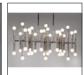

## Meurice Rectangular Chandelier

| ITEM # 8671 (nicke;)                    |                |                                         |           |
|-----------------------------------------|----------------|-----------------------------------------|-----------|
| 8672 (brass)                            |                |                                         |           |
| ••••••                                  | •••••          | • • • • • • • • • •                     | •••••     |
| DIMENSIONS                              | •••••          | • • • • • • • • • • • • • • • • • • • • | ••••••    |
| TOTAL LAMP                              | <b>w</b> 38"   | <b>н</b> (7"                            | D 14"     |
| • • • • • • • • • • • • • • • • • • • • | •••••          | •••••                                   | D (7      |
|                                         | н 25.25"       |                                         | •••••     |
| MAX DROP                                | ₩ 55.25"       | • • • • • • • • • • • • • • • • • • • • | •••••     |
| CEILING PLATE                           | <b>W</b> 5.25" | L 19"                                   | •••••     |
|                                         |                |                                         |           |
| MATERIALS                               |                |                                         |           |
| BASE Antique                            | BRASS An       | D polist                                | ED NICKEL |
|                                         |                |                                         |           |
| SHADE ONLY AV                           | HILADLE A      | 3 SILOWII                               | ••••••    |
| DETAIL C. COURT                         | 1              | 00                                      | 1 1       |
| DETAILS FOURTY                          | -two MAX       | . 25° WA                                | .++       |
| CANDELABRA BULB:                        | s. Stups W     | ith thKt                                | £ 6"      |
| extensions direct wire only.            |                |                                         |           |
|                                         |                | ,                                       |           |
| PRICING 1395.                           |                |                                         |           |
| ••••••••••••••••••••••••••••••••••••••• | •••••          | • • • • • • • • • •                     | ••••••    |
| •••••                                   | •••••          | • • • • • • • • • • •                   | ••••••    |
| •••••                                   | •••••          | • • • • • • • • • • • • • • • • • • • • | ••••••    |
| •••••                                   | •••••          | •••••                                   | •••••     |
| •••••                                   | •••••          | • • • • • • • • • • • • • • • • • • • • | •••••     |
| •••••                                   | •••••          | • • • • • • • • • • •                   | •••••     |
|                                         |                |                                         |           |
|                                         |                |                                         |           |