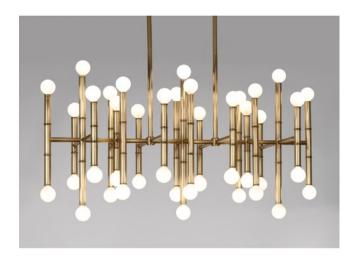

## Meurice Rectangular Chandelier

| ITEM # 8671 (nicke;)                    |                |                                         |           |
|-----------------------------------------|----------------|-----------------------------------------|-----------|
| 8672 (brass)                            |                |                                         |           |
| ••••••                                  | •••••          | • • • • • • • • • •                     | •••••     |
| DIMENSIONS                              | •••••          | • • • • • • • • • • • • • • • • • • • • | ••••••    |
| TOTAL LAMP                              | <b>w</b> 38"   | <b>н</b> (7"                            | D 14"     |
| • • • • • • • • • • • • • • • • • • • • | •••••          | •••••                                   | D (7      |
|                                         | н 25.25"       |                                         | •••••     |
| MAX DROP                                | ₩ 55.25"       | • • • • • • • • • • • • • • • • • • • • | •••••     |
| CEILING PLATE                           | <b>W</b> 5.25" | L 19"                                   | •••••     |
|                                         |                |                                         |           |
| MATERIALS                               |                |                                         |           |
| BASE Antique                            | BRASS An       | D polist                                | ED NICKEL |
|                                         |                |                                         |           |
| SHADE ONLY AV                           | HILADLE A      | 3 SILOWII                               | ••••••    |
| DETAIL C. COURT                         | 1              | 00                                      | 1 1       |
| DETAILS FOURTY                          | -two MAX       | . 25° WA                                | .++       |
| CANDELABRA BULB:                        | s. Stups W     | ith thKt                                | £ 6"      |
| extensions direct wire only.            |                |                                         |           |
|                                         |                | ,                                       |           |
| PRICING 1395.                           |                |                                         |           |
| ••••••••••••••••••••••••••••••••••••••• | •••••          | • • • • • • • • • •                     | ••••••    |
| •••••                                   | •••••          | • • • • • • • • • • •                   | ••••••    |
| •••••                                   | •••••          | • • • • • • • • • • • • • • • • • • • • | ••••••    |
| •••••                                   | •••••          | •••••                                   | •••••     |
| •••••                                   | •••••          | • • • • • • • • • • • • • • • • • • • • | •••••     |
| •••••                                   | •••••          | • • • • • • • • • • •                   | •••••     |
|                                         |                |                                         |           |
|                                         |                |                                         |           |