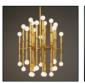

## Meurice Rectangular Chandelier

| ITEM # 8671 (nicke;)                    |                |                                         |           |
|-----------------------------------------|----------------|-----------------------------------------|-----------|
| 8672 (brass)                            |                |                                         |           |
| ••••••                                  | •••••          | • • • • • • • • • •                     | •••••     |
| DIMENSIONS                              | •••••          | • • • • • • • • • • • • • • • • • • • • | ••••••    |
| TOTAL LAMP                              | <b>w</b> 38"   | <b>н</b> (7"                            | D 14"     |
| • • • • • • • • • • • • • • • • • • • • | •••••          | •••••                                   | D (7      |
|                                         | н 25.25"       |                                         | •••••     |
| MAX DROP                                | ₩ 55.25"       | • • • • • • • • • • • • • • • • • • • • | •••••     |
| CEILING PLATE                           | <b>W</b> 5.25" | L 19"                                   | •••••     |
|                                         |                |                                         |           |
| MATERIALS                               |                |                                         |           |
| BASE Antique                            | BRASS An       | D polist                                | ED NICKEL |
|                                         |                |                                         |           |
| SHADE ONLY AV                           | HILADLE A      | 3 SILOWII                               | ••••••    |
| DETAIL C. COURT                         | 1              | 00                                      | 1 1       |
| DETAILS FOURTY                          | -two MAX       | . 25° WA                                | .++       |
| CANDELABRA BULB:                        | s. Stups W     | ith thKt                                | £ 6"      |
| extensions direct wire only.            |                |                                         |           |
|                                         |                | ,                                       |           |
| PRICING 1395.                           |                |                                         |           |
| ••••••••••••••••••••••••••••••••••••••• | •••••          | • • • • • • • • • •                     | ••••••    |
| •••••                                   | •••••          | • • • • • • • • • • •                   | ••••••    |
| •••••                                   | •••••          | • • • • • • • • • • • • • • • • • • • • | ••••••    |
| •••••                                   | •••••          | •••••                                   | •••••     |
| •••••                                   | •••••          | • • • • • • • • • • • • • • • • • • • • | •••••     |
| •••••                                   | •••••          | • • • • • • • • • • •                   | •••••     |
|                                         |                |                                         |           |
|                                         |                |                                         |           |