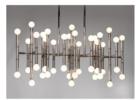

## Meurice Rectangular Chandelier

| ITEM # 8671 (nicke;)                    |                |                                         |           |
|-----------------------------------------|----------------|-----------------------------------------|-----------|
| 8672 (brass)                            |                |                                         |           |
| ••••••                                  | •••••          | • • • • • • • • • •                     | •••••     |
| DIMENSIONS                              | •••••          | • • • • • • • • • • • • • • • • • • • • | ••••••    |
| TOTAL LAMP                              | <b>w</b> 38"   | <b>н</b> (7"                            | D 14"     |
| • • • • • • • • • • • • • • • • • • • • | •••••          | •••••                                   | D (7      |
|                                         | н 25.25"       |                                         | •••••     |
| MAX DROP                                | ₩ 55.25"       | • • • • • • • • • • • • • • • • • • • • | •••••     |
| CEILING PLATE                           | <b>W</b> 5.25" | L 19"                                   | •••••     |
|                                         |                |                                         |           |
| MATERIALS                               |                |                                         |           |
| BASE Antique                            | BRASS An       | D polist                                | ED NICKEL |
|                                         |                |                                         |           |
| SHADE ONLY AV                           | HILADLE A      | 3 SILOWII                               | ••••••    |
| DETAIL C. COURT                         | 1              | 00                                      | 1 1       |
| DETAILS FOURTY                          | -two MAX       | . 25° WA                                | .++       |
| CANDELABRA BULB:                        | s. Stups W     | ith thKt                                | £ 6"      |
| extensions direct wire only.            |                |                                         |           |
|                                         |                | ,                                       |           |
| PRICING 1395.                           |                |                                         |           |
| ••••••••••••••••••••••••••••••••••••••• | •••••          | • • • • • • • • • •                     | ••••••    |
| •••••                                   | •••••          | • • • • • • • • • • •                   | ••••••    |
| •••••                                   | •••••          | • • • • • • • • • • • • • • • • • • • • | ••••••    |
| •••••                                   | •••••          | •••••                                   | •••••     |
| •••••                                   | •••••          | • • • • • • • • • • • • • • • • • • • • | •••••     |
| •••••                                   | •••••          | • • • • • • • • • • •                   | •••••     |
|                                         |                |                                         |           |
|                                         |                |                                         |           |