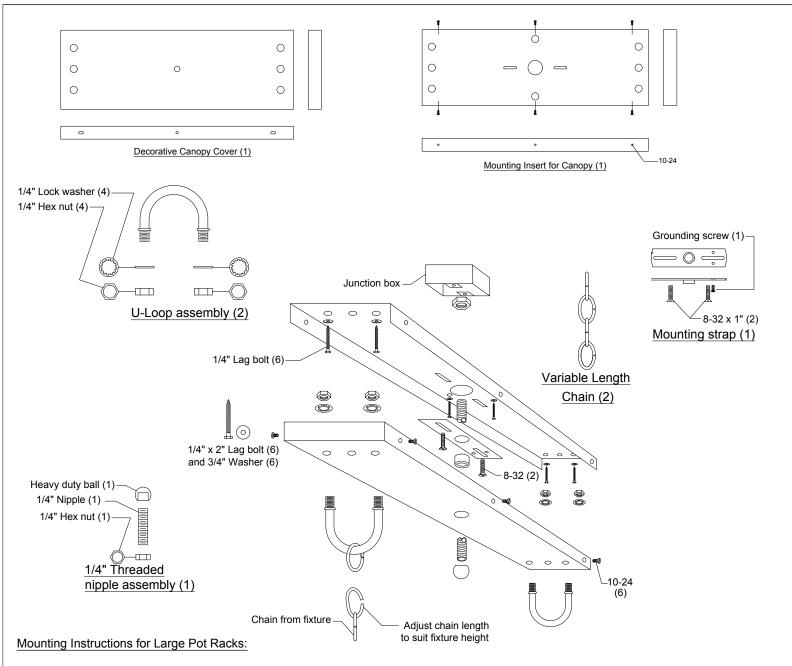

- 1. Disconnect power at main electrical box before installing fixture.
- 2. Thread the 1/4" threaded nipple through the mounting strap and use the 1/4" hex nut to lock into place before you tighten the hex nut. Slide the canopy over the nipple to make sure you have enough room to mount the heavy duty ball on the bottom of the canopy (about 1/2"). Place the insert in line with were the junction box is.
- 3. Attach the mounting strap to the junction box with the (2) 8/32 screws or larger. The junction box and mounting strap must be reinforced.
- 4. Find the beam in your ceiling with a stud finder and mark it on the canopy insert. Use the (6) anchor bolts provided to reinforce the insert. You must use at least 4 of the anchor bolts to reinforce the insert. You must also attach the mounting strap to the junction as well.
- 5. Break one chain from each chain length and put one chain link on each U-loop.
- 6. Mount both u-loop's to the decorative mounting canopy with the 1/4" hex nut and lock washers provided. Make sure there is one chain link on each U-loop before mounting them.
- 7. Measure the height you want the fixtures to hang off your table and adjust chain accordingly.
- 8. Connect the black outlet wire (hot) to the smooth fixture wires with a wire nut. Connect the white outlet wire (neutral) to the ribbed fixture wires. Connect the ground wire from the fixture to the green ground screw on the mounting strap or connect fixture ground to the junction box ground wire. You must have a ground running to your junction box as well.
- 9. Connect Aircraft cable from fixture to adequate structural support. Do not attach to junction box.
- 10. Slide the decorative mounting canopy over nipple and outlet box and screw the heavy duty ball on the nipple to hold canopy and fixture in place.
- 11. Screw the (6) 10/24 screws provided in the side of the decorative canopy cover to help reinforce the canopy and fixture.