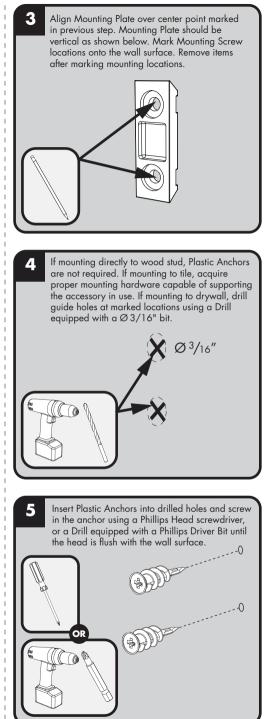

92-SA-2000-03

Secure Mounting Plate with the Mounting Screws provided. Verify that the Mounting Plate is aligned vertically.

6