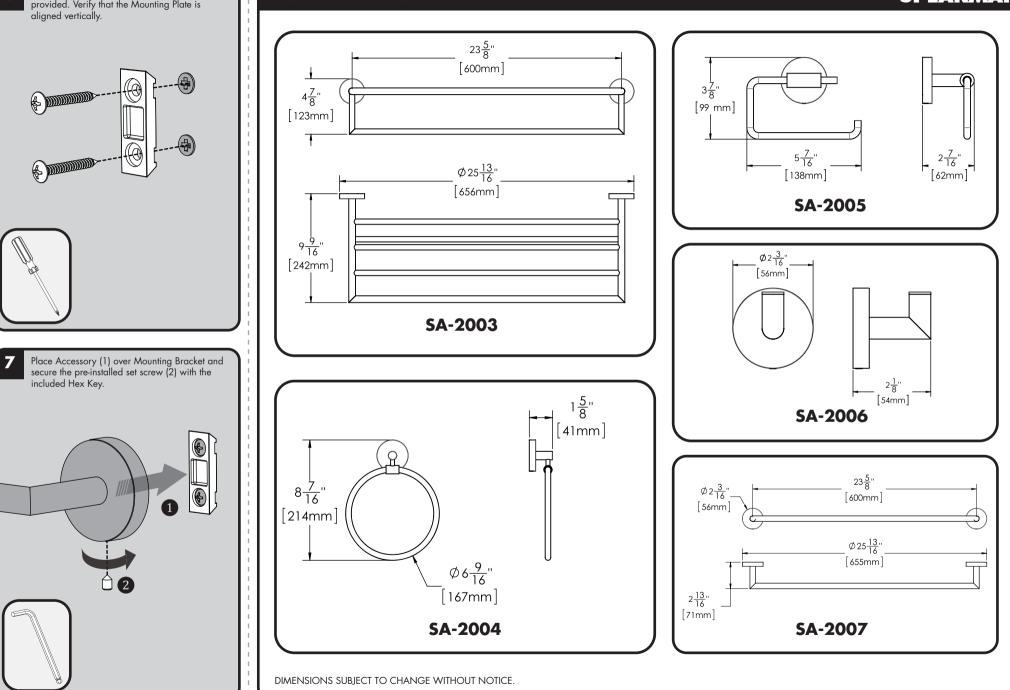

92-SA-2000-03

Secure Mounting Plate with the Mounting Screws provided. Verify that the Mounting Plate is aligned vertically.

6

## **ROUGH-IN DIAGRAMS**