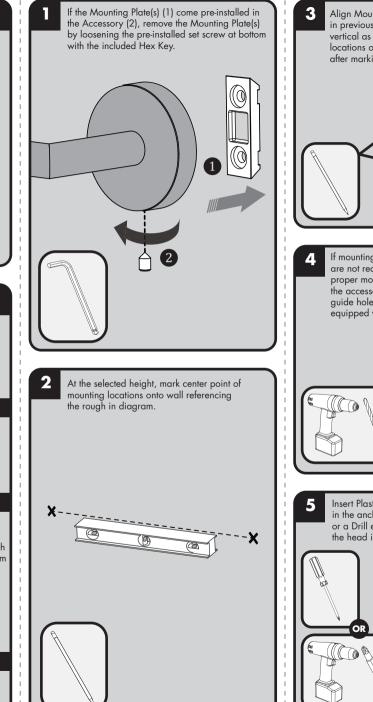

92-SA-2000-03

Secure Mounting Plate with the Mounting Screws provided. Verify that the Mounting Plate is aligned vertically.

6